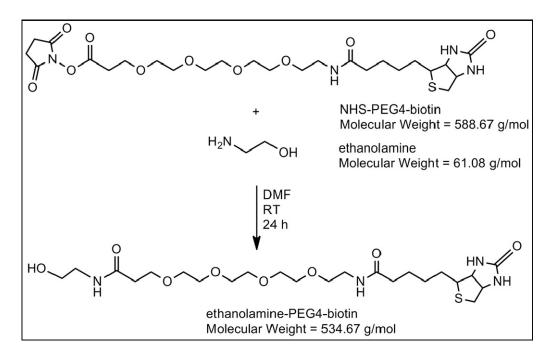

Figure S3. Scheme of the reaction between ethanolamine and NHS-PEG4-biotin linker.

**Figure S4.** Mass spectrum in positive mode of the product obtained from the reaction between lysergamine and NHS-PEG4-biotin linker.