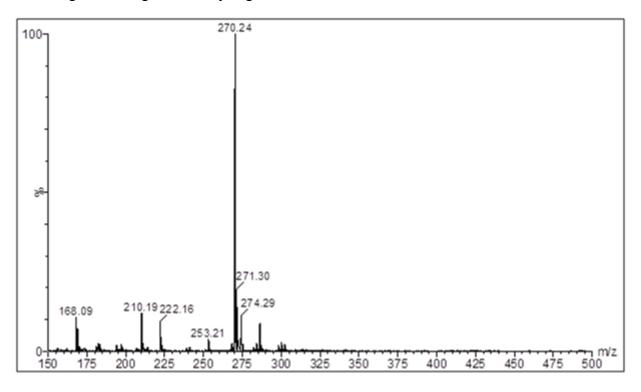

## **Supplementary Information**

**Figure S1.** Mass spectrum in positive mode of the reaction product obtained from the cleavage of metergoline into lysergamine.

Figure S2. Scheme of the reaction between lysergamine and NHS-PEG4-biotin linker.