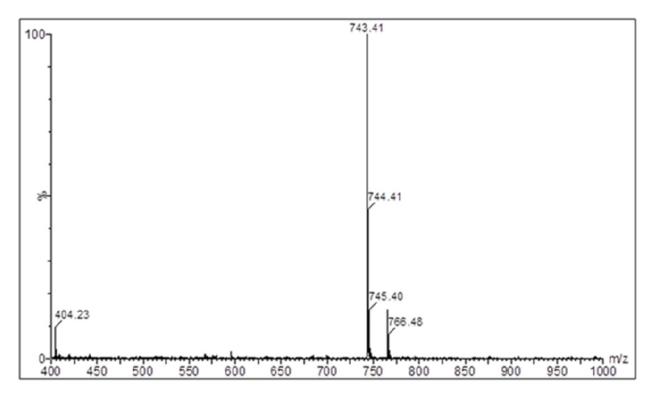

Figure S3. Scheme of the reaction between ethanolamine and NHS-PEG4-biotin linker.

**Figure S4.** Mass spectrum in positive mode of the product obtained from the reaction between lysergamine and NHS-PEG4-biotin linker.