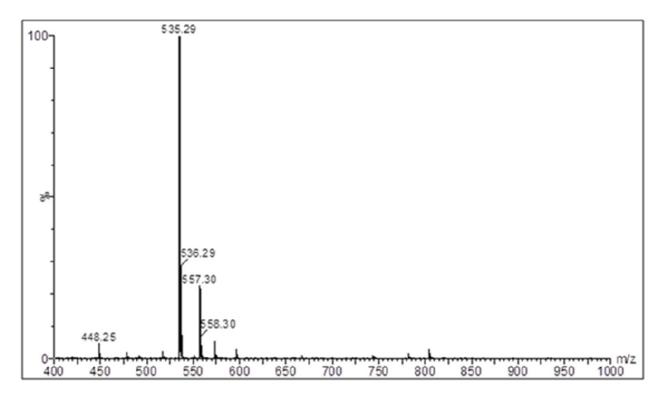

Figure S3. Scheme of the reaction between ethanolamine and NHS-PEG4-biotin linker.

**Figure S4.** Mass spectrum in positive mode of the product obtained from the reaction between lysergamine and NHS-PEG4-biotin linker.