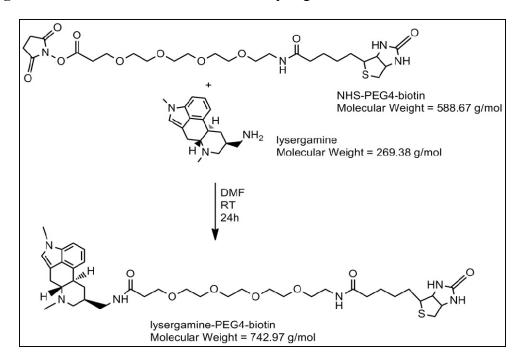

## **Supplementary Information**

**Figure S1.** Mass spectrum in positive mode of the reaction product obtained from the cleavage of metergoline into lysergamine.

Figure S2. Scheme of the reaction between lysergamine and NHS-PEG4-biotin linker.