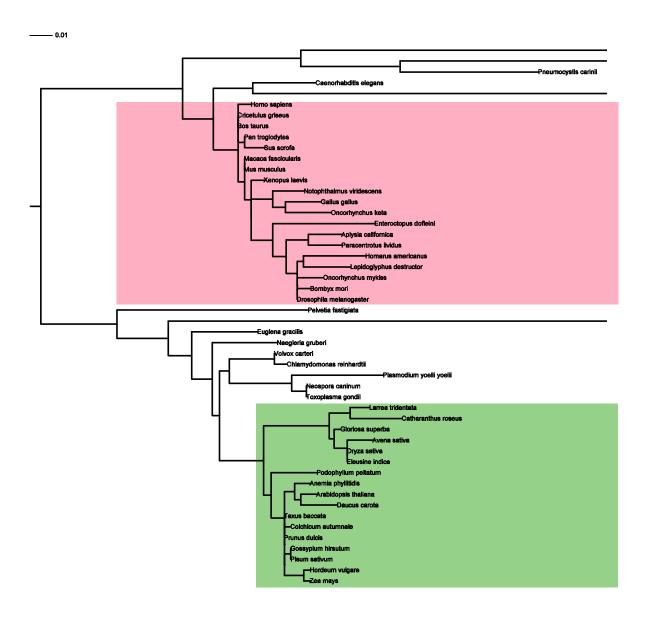

## Supporting information

**Figure S1.** Phylogenetic tree of  $\alpha$ -tubulin. Animals and plants groups are highlighted.

Figure S2. Phylogenetic tree of  $\beta$ -tubulin. Animals and plants groups are highlighted.