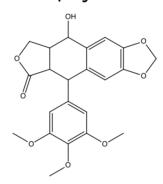

### Podophyllotoxin

## Cornigerine

**Figure S3.** Comparison of colchicine and paclitaxel structures together with two other colchicine derivatives, i.e., podophyllotoxin and cornigerine.