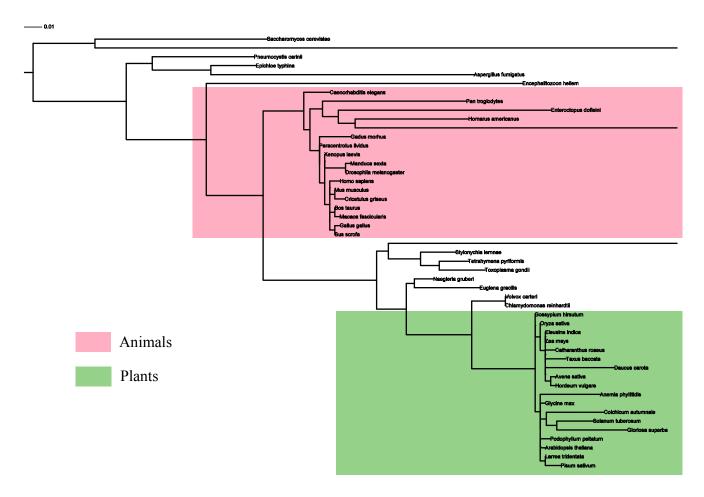

## Supporting information

**Figure S1.** Phylogenetic tree of  $\alpha$ -tubulin. Animals and plants groups are highlighted.

Figure S2. Phylogenetic tree of  $\beta$ -tubulin. Animals and plants groups are highlighted.