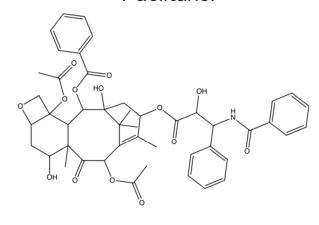

#### **Paclitaxel**

## Cornigerine

**Figure S3.** Comparison of colchicine and paclitaxel structures together with two other colchicine derivatives, i.e., podophyllotoxin and cornigerine.