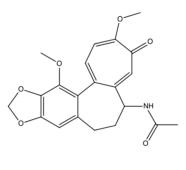

#### Colchicine

#### **Paclitaxel**

### Podophyllotoxin

## Cornigerine

**Figure S3.** Comparison of colchicine and paclitaxel structures together with two other colchicine derivatives, i.e., podophyllotoxin and cornigerine.