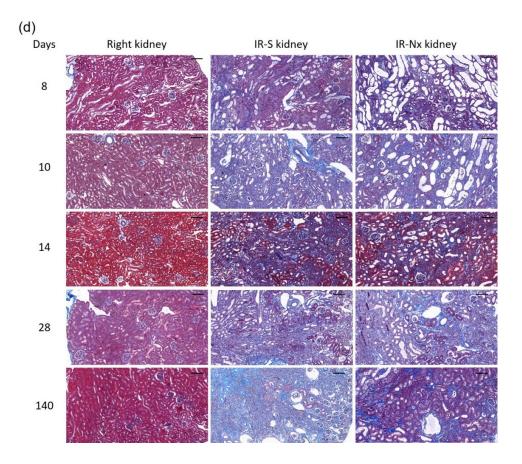

Supplementary Figure. S1. Representative pictures of kidney morphology and the macrophage-specific F4/80 staining of the kidney at various time points. (a), (b): PAS ((a): 40x, (b): 40x), (c), (d): Masson's trichrome ((c): 40x, (d): 400x). Scale bar:  $1000 \mu m$  and  $100 \mu m$  respectively. (e), (f): F4/80 ((e): 40x, (f): 400x). Scale bar:  $1000 \mu m$  and  $100 \mu m$  respectively. Non-ischemic right (left column), post-ischemic left kidneys in the IR-S (middle column)

| and IR-Nx (right column) groups. Rectangle re | procents the kidney part from  | a the 400x magnified pictures were |
|-----------------------------------------------|--------------------------------|------------------------------------|
| taken.                                        | presents the kitchey part froi | n the 400x magnified pictures were |
|                                               |                                |                                    |
|                                               |                                |                                    |
|                                               |                                |                                    |
|                                               |                                |                                    |
|                                               |                                |                                    |
|                                               |                                |                                    |
|                                               |                                |                                    |
|                                               |                                |                                    |
|                                               |                                |                                    |
|                                               |                                |                                    |