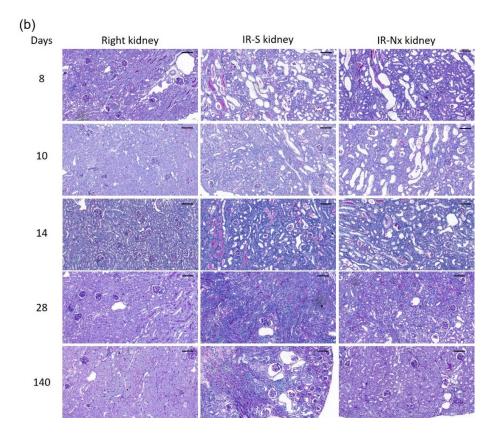

Supplementary Figure. S1. Representative pictures of kidney morphology and the macrophage-specific F4/80 staining of the kidney at various time points. (a), (b): PAS ((a): 40x, (b): 40x), (c), (d): Masson's trichrome ((c): 40x, (d): 400x). Scale bar:  $1000 \mu m$  and  $100 \mu m$  respectively. (e), (f): F4/80 ((e): 40x, (f): 400x). Scale bar:  $1000 \mu m$  and  $100 \mu m$  respectively. Non-ischemic right (left column), post-ischemic left kidneys in the IR-S (middle column)

| and IR-Nx (right column) groups. Rectangle re | procents the kidney part from  | a the 400x magnified pictures were |
|-----------------------------------------------|--------------------------------|------------------------------------|
| taken.                                        | presents the kitchey part froi | n the 400x magnified pictures were |
|                                               |                                |                                    |
|                                               |                                |                                    |
|                                               |                                |                                    |
|                                               |                                |                                    |
|                                               |                                |                                    |
|                                               |                                |                                    |
|                                               |                                |                                    |
|                                               |                                |                                    |
|                                               |                                |                                    |
|                                               |                                |                                    |