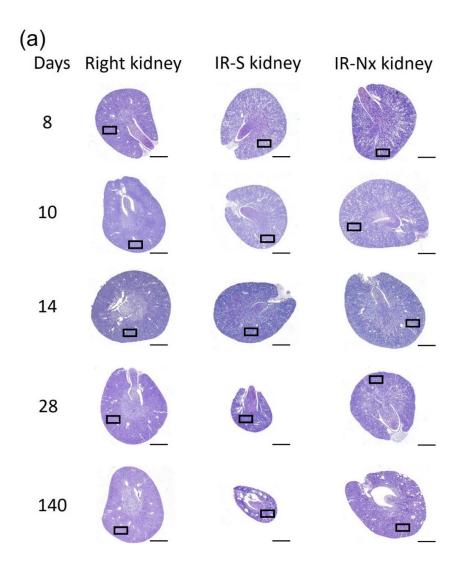

Supplementary Figure. S1. Representative pictures of kidney morphology and the macrophage-specific F4/80 staining of the kidney at various time points. (a), (b): PAS ((a): 40x, (b): 40x), (c), (d): Masson's trichrome ((c): 40x, (d): 400x). Scale bar:  $1000 \mu m$  and  $100 \mu m$  respectively. (e), (f): F4/80 ((e): 40x, (f): 400x). Scale bar:  $1000 \mu m$  and  $100 \mu m$  respectively. Non-ischemic right (left column), post-ischemic left kidneys in the IR-S (middle column)

| and IR-Nx (right column) groups. Rectangle re | procents the kidney part from  | a the 400x magnified pictures were |
|-----------------------------------------------|--------------------------------|------------------------------------|
| taken.                                        | presents the kitchey part froi | n the 400x magnified pictures were |
|                                               |                                |                                    |
|                                               |                                |                                    |
|                                               |                                |                                    |
|                                               |                                |                                    |
|                                               |                                |                                    |
|                                               |                                |                                    |
|                                               |                                |                                    |
|                                               |                                |                                    |
|                                               |                                |                                    |
|                                               |                                |                                    |