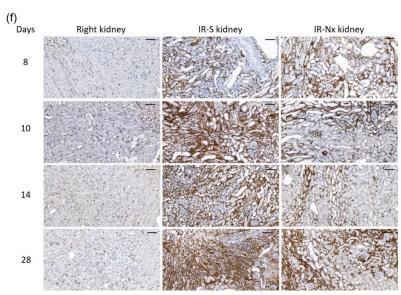

Supplementary Figure. S1. Representative pictures of kidney morphology and the macrophage-specific F4/80 staining of the kidney at various time points. (a), (b): PAS ((a): 40x, (b): 40x), (c), (d): Masson's trichrome ((c): 40x, (d): 400x). Scale bar:  $1000 \mu m$  and  $100 \mu m$  respectively. (e), (f): F4/80 ((e): 40x, (f): 400x). Scale bar:  $1000 \mu m$  and  $100 \mu m$  respectively. Non-ischemic right (left column), post-ischemic left kidneys in the IR-S (middle column)

| and IR-Nx (right column) groups. Rectangle re | procents the kidney part from  | a the 400x magnified pictures were |
|-----------------------------------------------|--------------------------------|------------------------------------|
| taken.                                        | presents the kitchey part froi | n the 400x magnified pictures were |
|                                               |                                |                                    |
|                                               |                                |                                    |
|                                               |                                |                                    |
|                                               |                                |                                    |
|                                               |                                |                                    |
|                                               |                                |                                    |
|                                               |                                |                                    |
|                                               |                                |                                    |
|                                               |                                |                                    |
|                                               |                                |                                    |