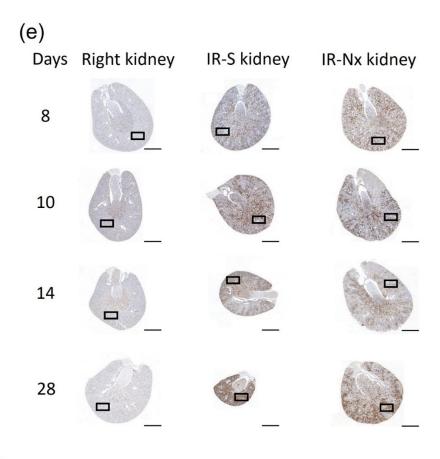

Supplementary Figure. S1. Representative pictures of kidney morphology and the macrophage-specific F4/80 staining of the kidney at various time points. (a), (b): PAS ((a): 40x, (b): 40x), (c), (d): Masson's trichrome ((c): 40x, (d): 400x). Scale bar:  $1000 \mu m$  and  $100 \mu m$  respectively. (e), (f): F4/80 ((e): 40x, (f): 400x). Scale bar:  $1000 \mu m$  and  $100 \mu m$  respectively. Non-ischemic right (left column), post-ischemic left kidneys in the IR-S (middle column)

| and IR-Nx (right column) groups. Rectangle re | procents the kidney part from  | a the 400x magnified pictures were |
|-----------------------------------------------|--------------------------------|------------------------------------|
| taken.                                        | presents the kitchey part froi | n the 400x magnified pictures were |
|                                               |                                |                                    |
|                                               |                                |                                    |
|                                               |                                |                                    |
|                                               |                                |                                    |
|                                               |                                |                                    |
|                                               |                                |                                    |
|                                               |                                |                                    |
|                                               |                                |                                    |
|                                               |                                |                                    |
|                                               |                                |                                    |