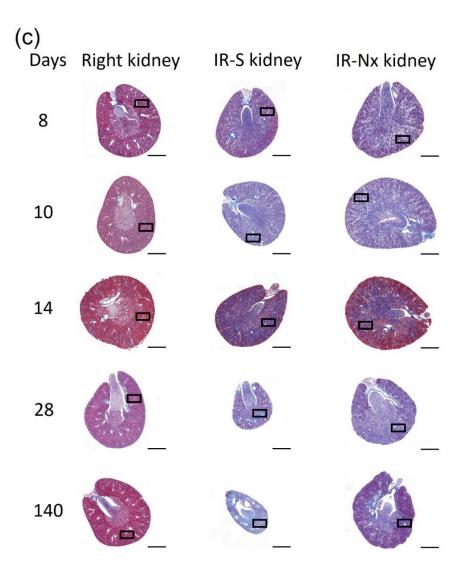

Supplementary Figure. S1. Representative pictures of kidney morphology and the macrophage-specific F4/80 staining of the kidney at various time points. (a), (b): PAS ((a): 40x, (b): 40x), (c), (d): Masson's trichrome ((c): 40x, (d): 400x). Scale bar:  $1000 \mu m$  and  $100 \mu m$  respectively. (e), (f): F4/80 ((e): 40x, (f): 400x). Scale bar:  $1000 \mu m$  and  $100 \mu m$  respectively. Non-ischemic right (left column), post-ischemic left kidneys in the IR-S (middle column)

| and IR-Nx (right column) groups. Rectangle re | procents the kidney part from  | a the 400x magnified pictures were |
|-----------------------------------------------|--------------------------------|------------------------------------|
| taken.                                        | presents the kitchey part froi | n the 400x magnified pictures were |
|                                               |                                |                                    |
|                                               |                                |                                    |
|                                               |                                |                                    |
|                                               |                                |                                    |
|                                               |                                |                                    |
|                                               |                                |                                    |
|                                               |                                |                                    |
|                                               |                                |                                    |
|                                               |                                |                                    |
|                                               |                                |                                    |