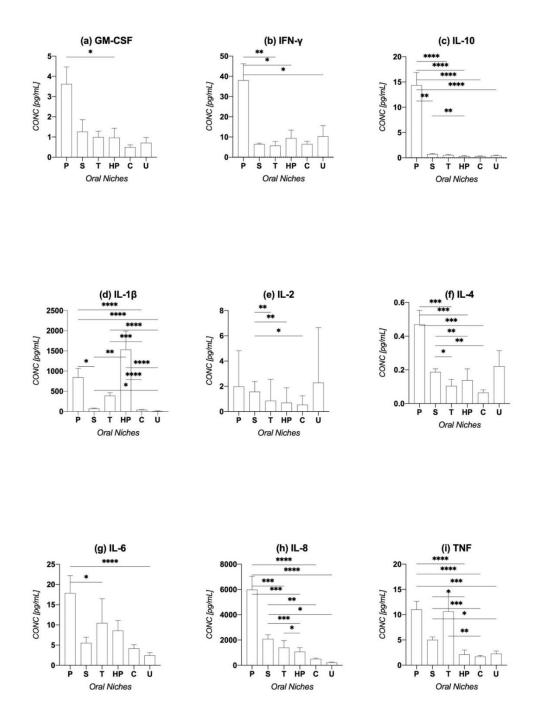

**Figure S2.** Histograms representing the concentrations of (a) GM-CSF, (b) IFN- $\gamma$ , (c) IL-10, (d) IL-1ß, (e) IL-2, (f) IL-4, (g) IL-6, (h) IL-8, (i) TNF in defined oral niches. P, supragingival plaque; S, saliva; T, tongue; HP, hard palate; C, cheek; U, sublingual area. The data is presented as mean and standard error of mean (SEM). N=20, \*  $0.01 \le p < 0.05$ , \*\* $0.001 \le p < 0.01$ , \*\*\*p < 0.001.