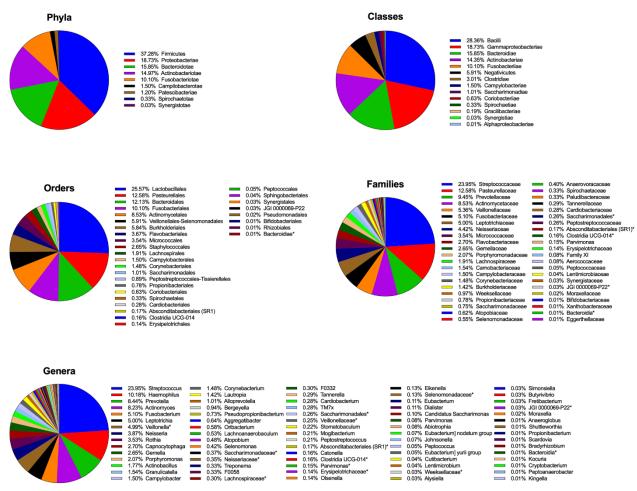

**Figure S1:** Oral microbiota composition as detected by sequencing of 16S rRNA genes in order of ranked-based classification on phylum level, class level, order level, family level and genus level. \* indicates unnamed specification.