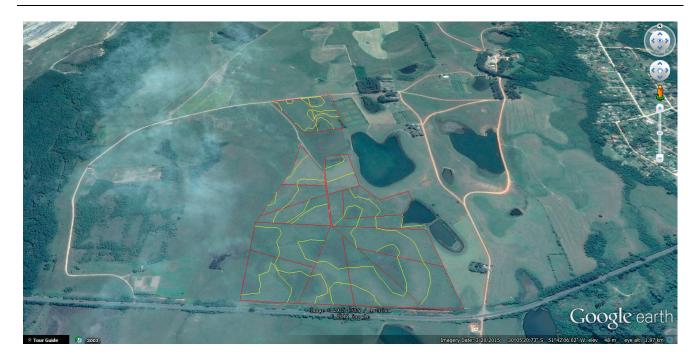

**Figure S1.** Local Scale Plots: location of long-term experiment where the ANPP dataset were collected.

Figure S2. Regional Scale Plots: six areas used for monitoring at the regional scale.

© 2015 by the authors; licensee MDPI, Basel, Switzerland. This article is an open access article distributed under the terms and conditions of the Creative Commons Attribution license (http://creativecommons.org/licenses/by/4.0/).