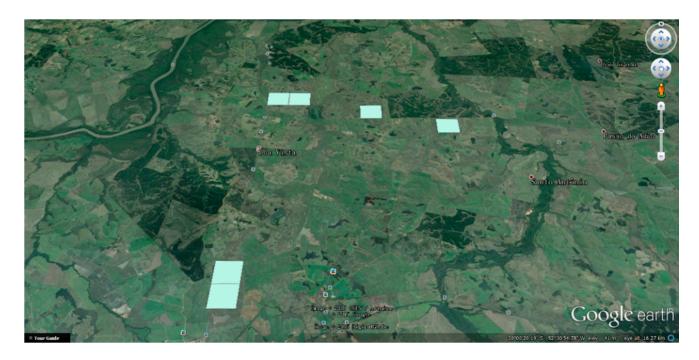

**Figure S1.** Local Scale Plots: location of long-term experiment where the ANPP dataset were collected.

Figure S2. Regional Scale Plots: six areas used for monitoring at the regional scale.

© 2015 by the authors; licensee MDPI, Basel, Switzerland. This article is an open access article distributed under the terms and conditions of the Creative Commons Attribution license (http://creativecommons.org/licenses/by/4.0/).