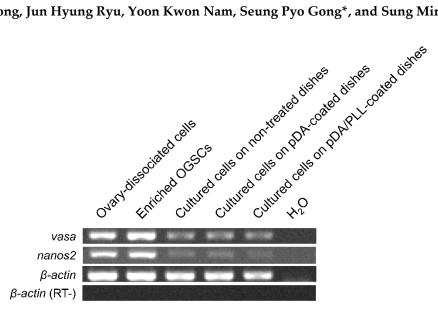

## **Enhanced Adhesion of Fish Ovarian Germline Stem** Cells on Solid Surfaces by Mussel-Inspired Polymer **Coating**

Yeonwoo Jeong, Jun Hyung Ryu, Yoon Kwon Nam, Seung Pyo Gong\*, and Sung Min Kang\*

Figure S1. Expression of vasa and nanos2 genes in the enriched ovarian germline stem cells (OGSCs) cultured on different surface conditions. The enriched OGSCs cultured on different surface conditions were collected and were subjected to RT-PCR. Ovary-dissociated cells and enriched OGSCs were used for the positive controls. Weak expression of both genes were detected in all treatment groups after culture.