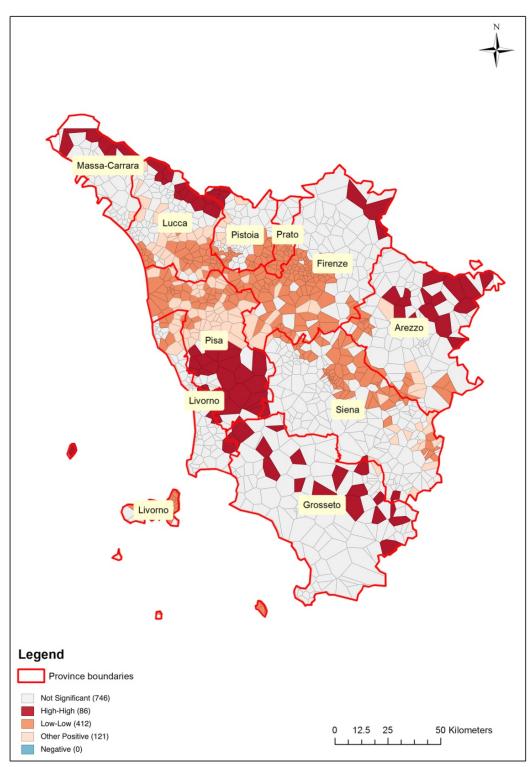

Figure S7. Distance from roads cluster map.

Figure S8. Aesthetic values cluster map.