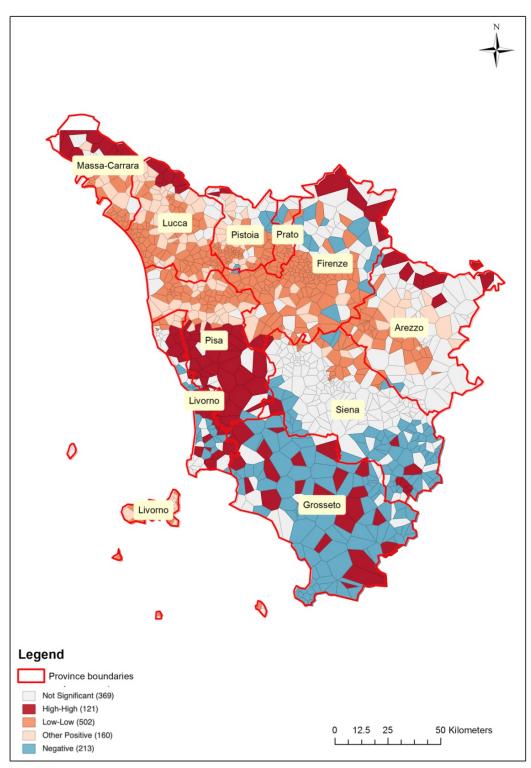

## Section 2

These are the maps that explain the Univariate Local Geary analysis for the four variables considered.

Figure S5. OMI values cluster map.

Figure S6. Distance from inhabited center cluster map.