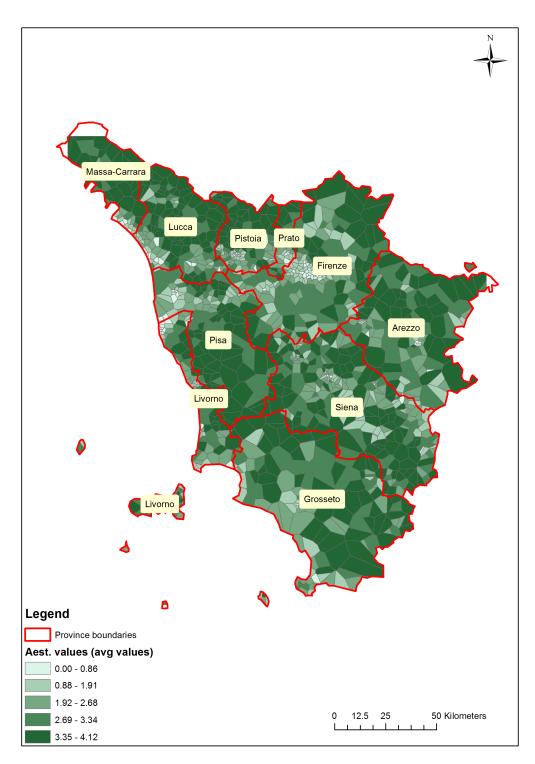

## Supplementary Materials

## Section 1



Figure S1. OMI values attributed to Voronoi tessellations.



Figure S2. Average distances from urban center attributed to Voronoi tessellations.



Figure S3. Average distances from roads attributed to Voronoi tessellations.



Figure S4. Average aesthetic values attributed to Voronoi tessellations.

## Section 2

These are the maps that explain the Univariate Local Geary analysis for the four variables considered.



Figure S5. OMI values cluster map.



Figure S6. Distance from inhabited center cluster map.



Figure S7. Distance from roads cluster map.



Figure S8. Aesthetic values cluster map.