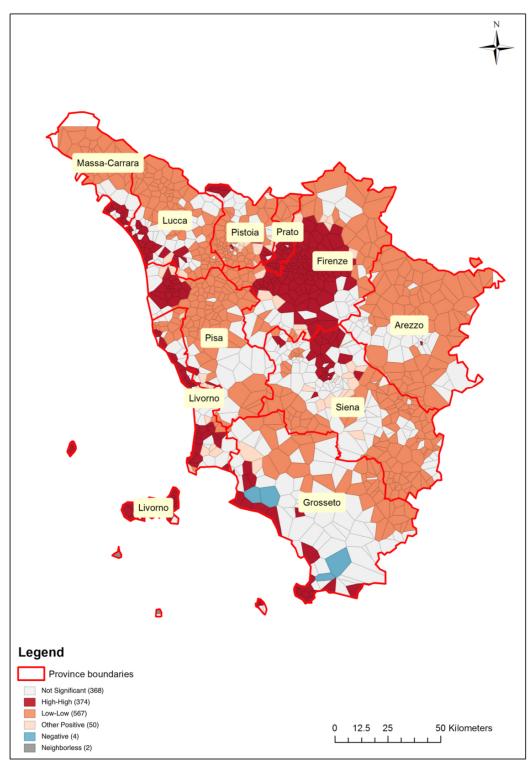

## Section 2

These are the maps that explain the Univariate Local Geary analysis for the four variables considered.

Figure S5. OMI values cluster map.

Figure S6. Distance from inhabited center cluster map.