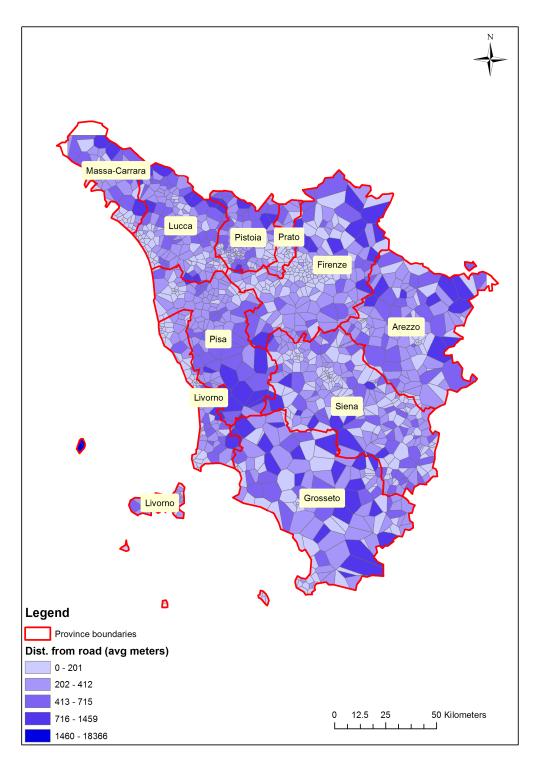

## Section 1

Figure S1. OMI values attributed to Voronoi tessellations.

Figure S2. Average distances from urban center attributed to Voronoi tessellations.

Figure S3. Average distances from roads attributed to Voronoi tessellations.