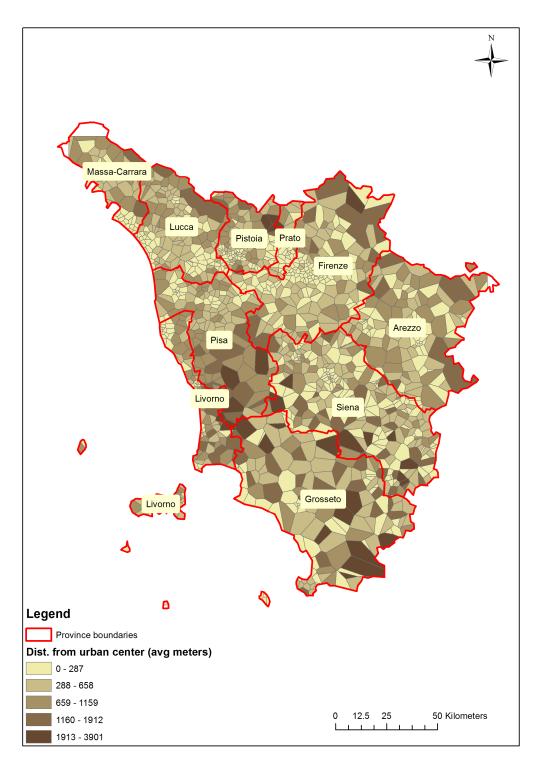

## Section 1

Figure S1. OMI values attributed to Voronoi tessellations.

Figure S2. Average distances from urban center attributed to Voronoi tessellations.

Figure S3. Average distances from roads attributed to Voronoi tessellations.