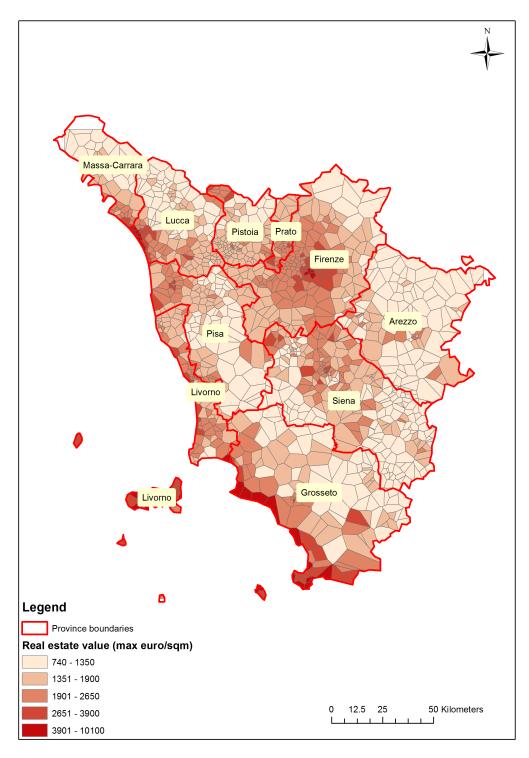

## Section 1

Figure S1. OMI values attributed to Voronoi tessellations.

Figure S2. Average distances from urban center attributed to Voronoi tessellations.

Figure S3. Average distances from roads attributed to Voronoi tessellations.