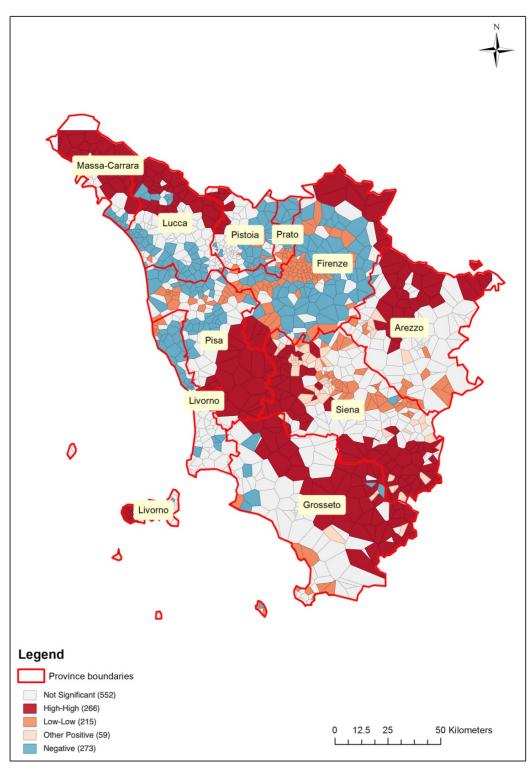

Figure S7. Distance from roads cluster map.

Figure S8. Aesthetic values cluster map.