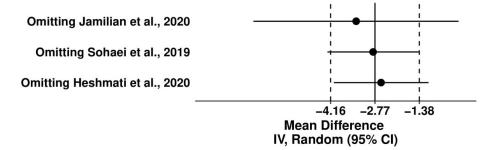

### (D) QUICKI

**Supplementary Figure S2.** Influence analysis of fasting glucose, fasting insulin, Homeostasis Model Assessment of Insulin Resistance (HOMA-IR) and quantitative insulin sensitivity check index (QUICKI). CI: confidence interval. IV: inverse-variance method.