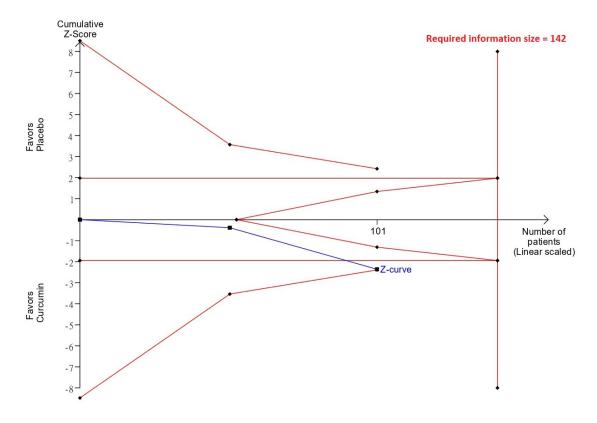

Supplementary Figure S6. Trial sequential analysis of QUICKI.

Supplementary Figure S7. Trial sequential analysis of total cholesterol.

Supplementary Figure S8. Trial sequential analysis of HDL.

Supplementary Figure S9. Trial sequential analysis of LDL.