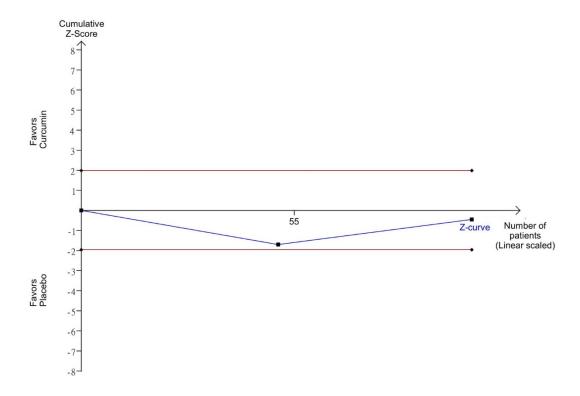

Supplementary Figure S6. Trial sequential analysis of QUICKI.

Supplementary Figure S7. Trial sequential analysis of total cholesterol.

Supplementary Figure S8. Trial sequential analysis of HDL.

Supplementary Figure S9. Trial sequential analysis of LDL.