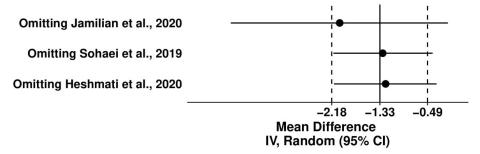

### (D) QUICKI

**Supplementary Figure S2.** Influence analysis of fasting glucose, fasting insulin, Homeostasis Model Assessment of Insulin Resistance (HOMA-IR) and quantitative insulin sensitivity check index (QUICKI). CI: confidence interval. IV: inverse-variance method.