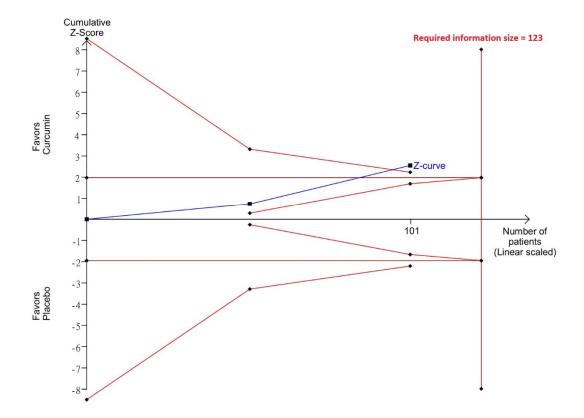

Supplementary Figure S6. Trial sequential analysis of QUICKI.

Supplementary Figure S7. Trial sequential analysis of total cholesterol.

Supplementary Figure S8. Trial sequential analysis of HDL.

Supplementary Figure S9. Trial sequential analysis of LDL.