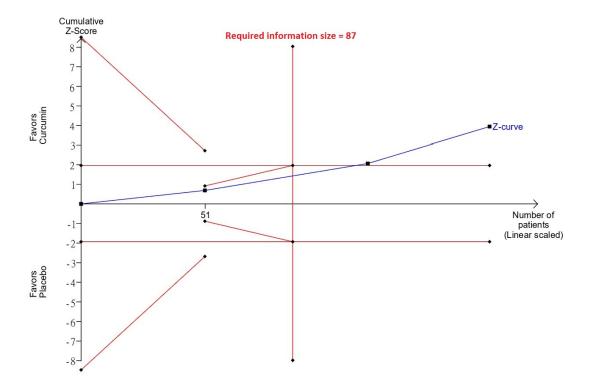

Supplementary Figure S3. Trial sequential analysis of fasting glucose.

Supplementary Figure S4. Trial sequential analysis of fasting insulin.

Supplementary Figure S5. Trial sequential analysis of HOMA-IR.