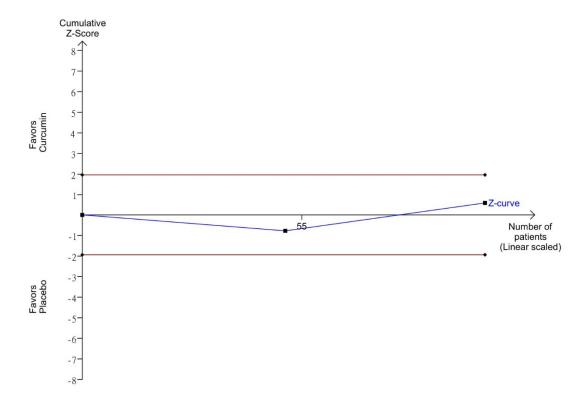

Supplementary Figure S6. Trial sequential analysis of QUICKI.

Supplementary Figure S7. Trial sequential analysis of total cholesterol.

Supplementary Figure S8. Trial sequential analysis of HDL.

Supplementary Figure S9. Trial sequential analysis of LDL.