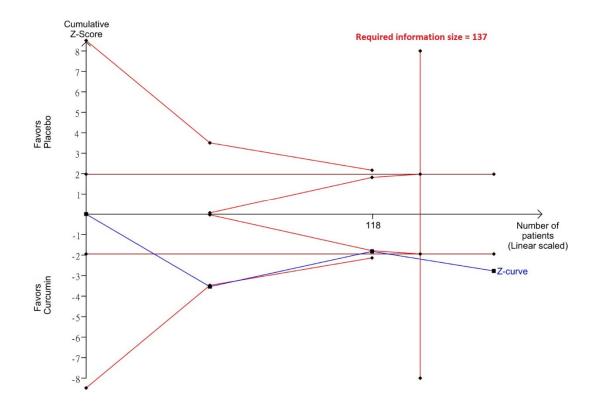

Supplementary Figure S3. Trial sequential analysis of fasting glucose.

Supplementary Figure S4. Trial sequential analysis of fasting insulin.

Supplementary Figure S5. Trial sequential analysis of HOMA-IR.