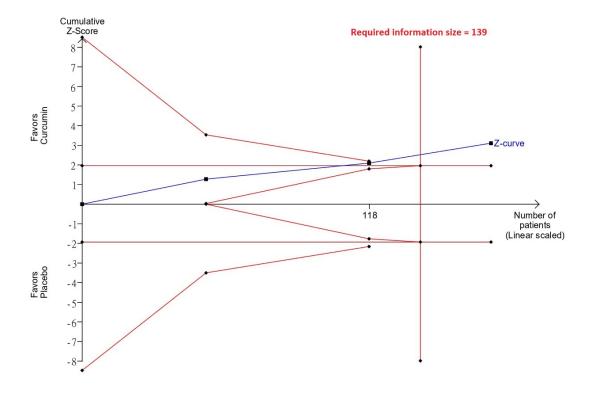

Supplementary Figure S6. Trial sequential analysis of QUICKI.

Supplementary Figure S7. Trial sequential analysis of total cholesterol.

Supplementary Figure S8. Trial sequential analysis of HDL.

Supplementary Figure S9. Trial sequential analysis of LDL.