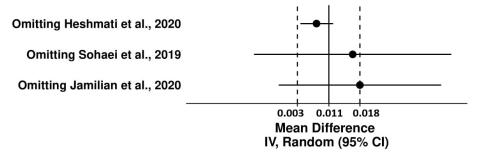

### (D) QUICKI

**Supplementary Figure S2.** Influence analysis of fasting glucose, fasting insulin, Homeostasis Model Assessment of Insulin Resistance (HOMA-IR) and quantitative insulin sensitivity check index (QUICKI). CI: confidence interval. IV: inverse-variance method.