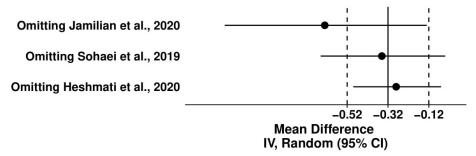

### (D) QUICKI

**Supplementary Figure S2.** Influence analysis of fasting glucose, fasting insulin, Homeostasis Model Assessment of Insulin Resistance (HOMA-IR) and quantitative insulin sensitivity check index (QUICKI). CI: confidence interval. IV: inverse-variance method.