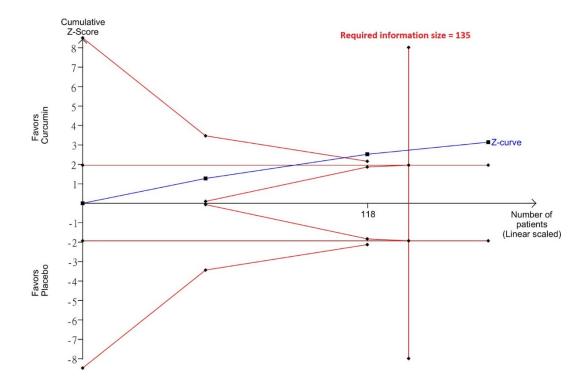

cumin" OR "curcumins" OR "curcuminoid" OR "curcuminoids" OR "curcuma longa" OR "tumeric" OR "turmeric" OR "curqfen" OR "theracurmin" OR "nanocurcumin" OR "turmeric yellow" OR "diferuloylmethane" 1546

#10 {OR #5-#9} 1546

#11 #4 AND #10 14



Supplementary Figure S1. Risk of bias summary and graph.

### (A) Fasting glucose



### (B) Fasting insulin



### (C) HOMA-IR



### (D) QUICKI



**Supplementary Figure S2.** Influence analysis of fasting glucose, fasting insulin, Homeostasis Model Assessment of Insulin Resistance (HOMA-IR) and quantitative insulin sensitivity check index (QUICKI). CI: confidence interval. IV: inverse-variance method.



Supplementary Figure S3. Trial sequential analysis of fasting glucose.



Supplementary Figure S4. Trial sequential analysis of fasting insulin.



Supplementary Figure S5. Trial sequential analysis of HOMA-IR.



Supplementary Figure S6. Trial sequential analysis of QUICKI.



Supplementary Figure S7. Trial sequential analysis of total cholesterol.



Supplementary Figure S8. Trial sequential analysis of HDL.



Supplementary Figure S9. Trial sequential analysis of LDL.



Supplementary Figure S10. Trial sequential analysis of triglyceride.