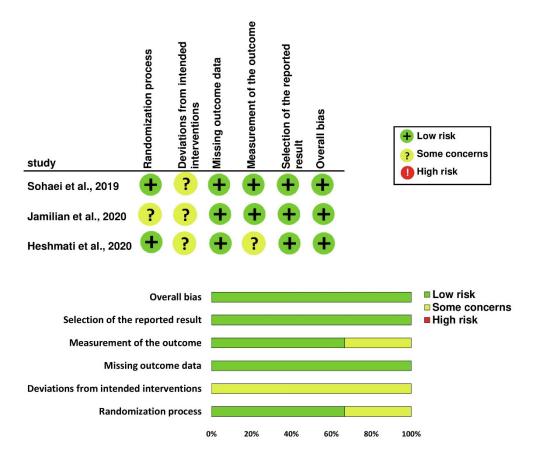

#10 {OR #5-#9} 1546

#11 #4 AND #10 14

Supplementary Figure S1. Risk of bias summary and graph.