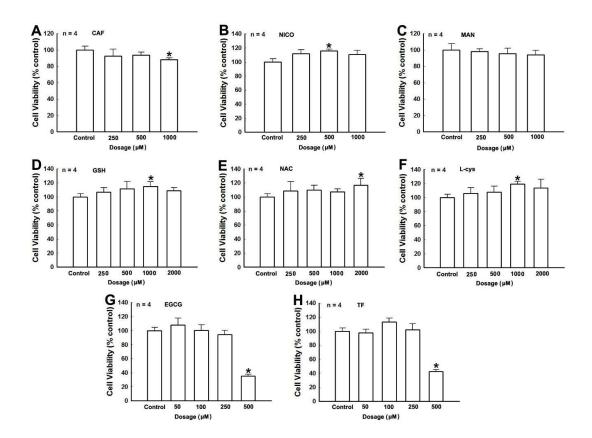

Tannic acid (TA)

Supplementary Figure S1. Molecular structures of tea polyphenols and other agents.

**Supplementary Figure S2.** Impacts of various agents on cell viability of PC12 cells. Dopaminergic PC12 cells are cultured in the presence or absence of different dosage of agents overnight before monitoring cell viability. Cells without any treatments are set as controls. Cell viability of PC12 treated with agents is expressed as % control. \*, p < 0.001, compared with cell viability of control cells.