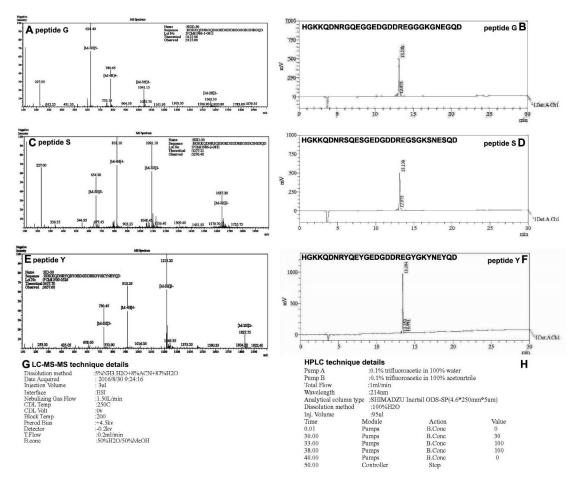

Supplementary Figure S3. Vector constructive map of ARE-pGL3promoter vector.

**Supplementary Figure S4.** HPLC and LC-MS-MS analysis of 3 peptides synthesized. (**A**,**B**), LC-MS-MS and HPLC chromatographs of peptide G, (**C**,**D**), LC-MS-MS and HPLC chromatographs of peptide S, (**E**,**F**), LC-MS-MS and HPLC chromatographs of peptide Y, (**G**), LC-MS-MS technique details for analysis of peptides, (**H**), HPLC technique details for analysis of peptides.