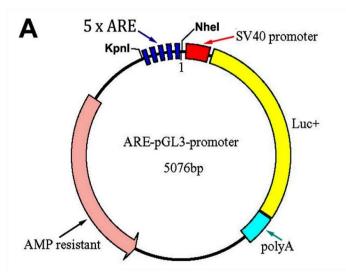

Supplementary Figure S3. Vector constructive map of ARE-pGL3promoter vector.

**Supplementary Figure S4.** HPLC and LC-MS-MS analysis of 3 peptides synthesized. (**A**,**B**), LC-MS-MS and HPLC chromatographs of peptide G, (**C**,**D**), LC-MS-MS and HPLC chromatographs of peptide S, (**E**,**F**), LC-MS-MS and HPLC chromatographs of peptide Y, (**G**), LC-MS-MS technique details for analysis of peptides, (**H**), HPLC technique details for analysis of peptides.