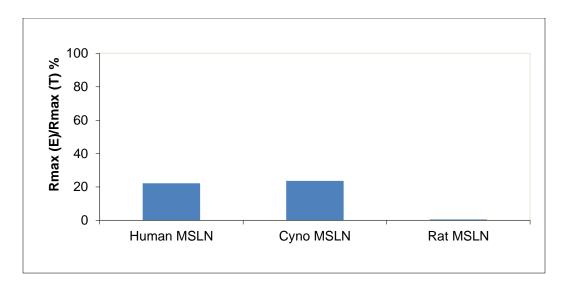

1A

1B

**Supplementary Figure 1**. Ratio of Rmax (E) and Rmax (T) of recombinant MSLN ECD expressed by (A) E.coli; and (B) CHO cells (fractions with the least glycosylation). Rat MSLN ECD expressed by CHO cells was not tested due to unavailability of the protein. Rmax (E) and Rmax (T) are maximum binding responses determined experimentally and theoretically.