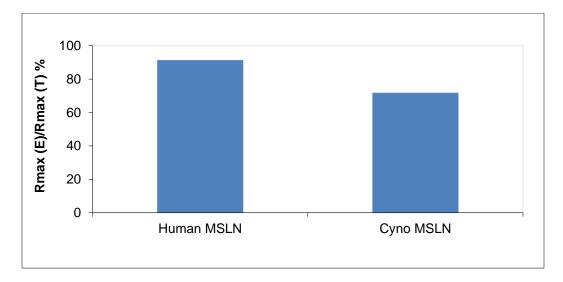

1A

1B

**Supplementary Figure 1**. Ratio of Rmax (E) and Rmax (T) of recombinant MSLN ECD expressed by (A) E.coli; and (B) CHO cells (fractions with the least glycosylation). Rat MSLN ECD expressed by CHO cells was not tested due to unavailability of the protein. Rmax (E) and Rmax (T) are maximum binding responses determined experimentally and theoretically.