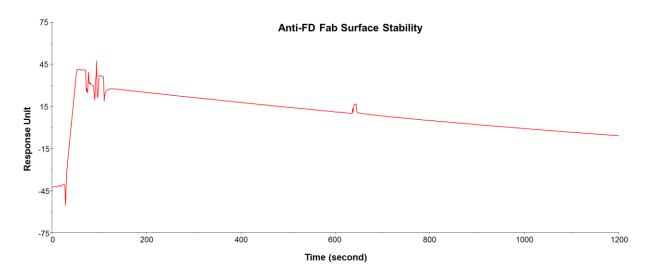

## **Supplementary Figure 2.**

Supplementary Figure 2. Surface stability test of anti-FD Fab

Level of anti-FD Fab captured by an anti-Fab antibody over 15 minutes in an indirect capturing format at 37 °C. Level of anti-Fab antibody immobilized was approximately 8000 RU, and anti-FD Fab was indirectly captured at approximately 80 RU.