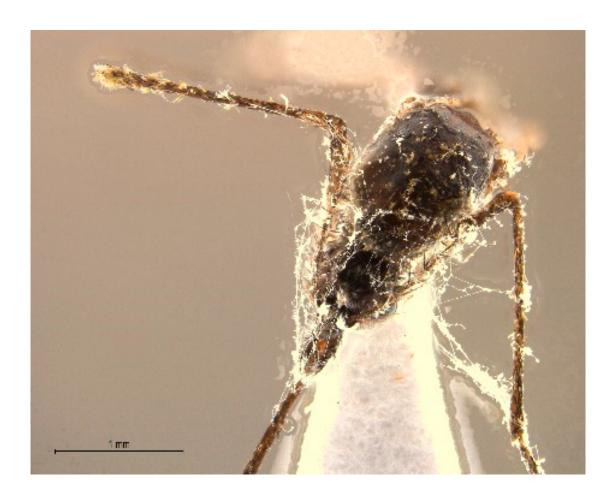

## Supplementary

**Figure S1.** Fungal growth of *Beauveria bassiana* isolate Bb-01 on adult *Aedes albopictus* (Culicidae: Diptera). .

**Figure S2.** Fungal growth of *Beauveria bassiana* isolate Bb-10 on adult *Aedes albopictus* (Culicidae: Diptera).