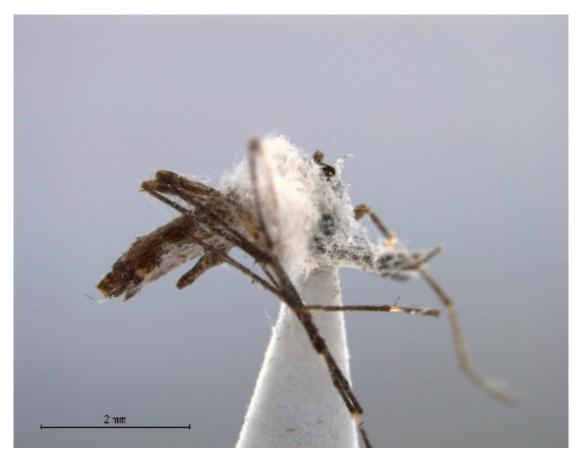

## Supplementary

**Figure S1.** Fungal growth of *Beauveria bassiana* isolate Bb-01 on adult *Aedes albopictus* (Culicidae: Diptera). .

**Figure S2.** Fungal growth of *Beauveria bassiana* isolate Bb-10 on adult *Aedes albopictus* (Culicidae: Diptera).