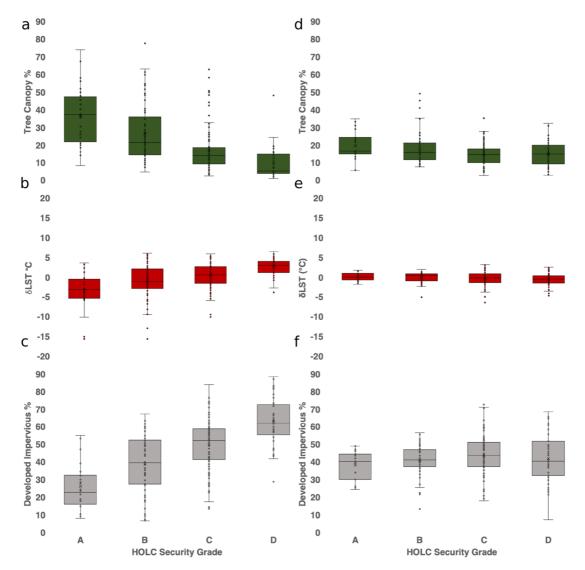

**Figure S1.** (a) Box–whisker plot of average tree canopy percent by HOLC polygons (see text for HOLC security rating descriptions) in the four "warmest" urban areas described in the Results section of the text: Portland, OR; Baltimore, MD; Chattanooga, TN; and Denver, CO, (b) Box–whisker plot of δLST values by HOLC polygons (c) Box–whisker plot of average percent developed impervious surfaces by HOLC polygons; (d) Box–whisker plot of average percent tree canopy by HOLC polygons in the six Midwestern urban areas discussed in the Results section that show negative D-A differences (Table S1): Joliet, IL; Lima, OH; Pontiac and Saginaw, MI; and Lake County and Evansville, IN, (e) Box–whisker plot of δLST values by HOLC polygons in six Midwestern urban areas, (f) Box–whisker plot of average percent developed impervious surfaces by HOLC polygon in six Midwestern urban areas.